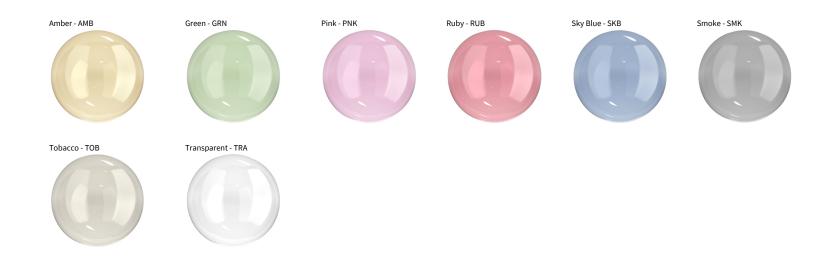

## **ZANEEN**<sub>®</sub> LA STILLA

| PROJECT  |  |  |  |
|----------|--|--|--|
| TYPE     |  |  |  |
| NOTES    |  |  |  |
| QUANTITY |  |  |  |
| DATE     |  |  |  |

Digital: Not all screens are calibrated the same, and therefore, colors will appear differently between screens. Physical: When texture is involved, there will be variations in color, character and tone within a product series and between product families.